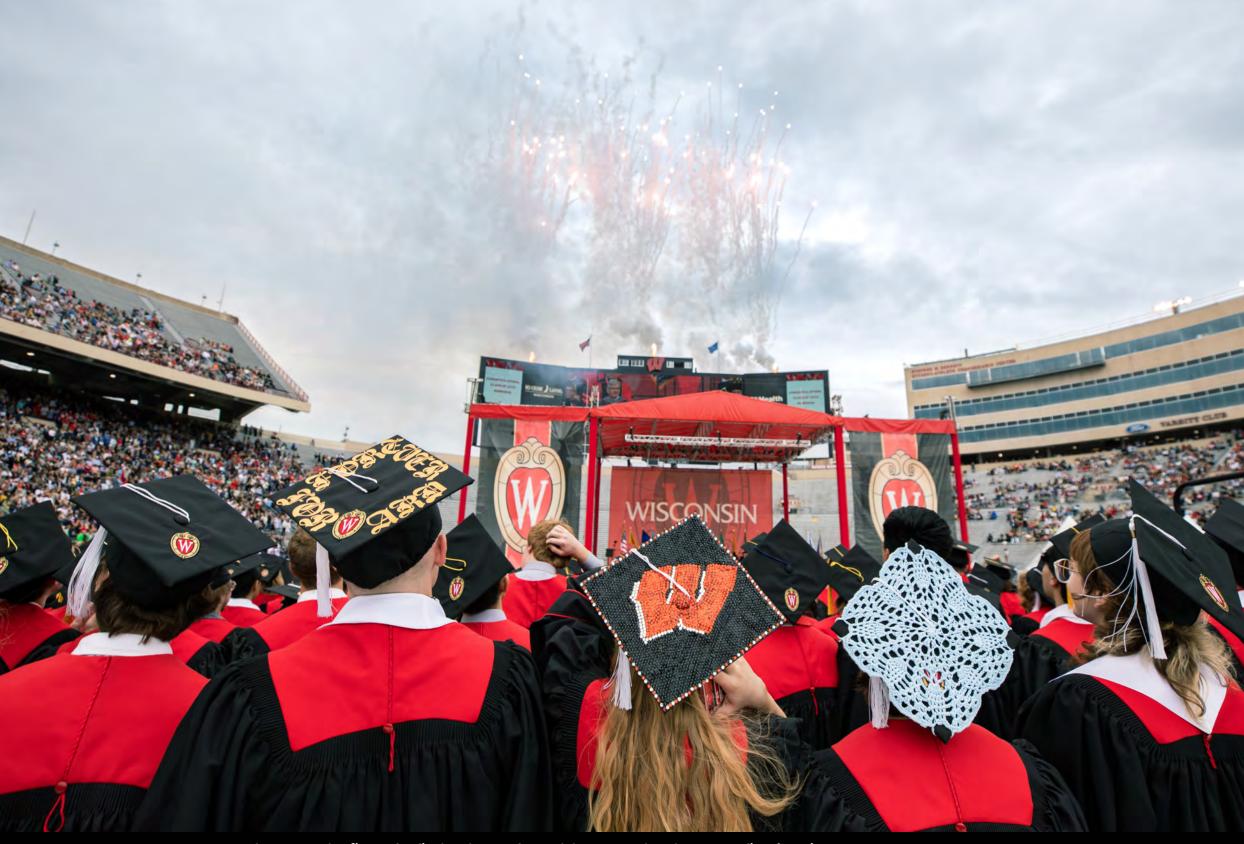

A sea of red- and white-attired fans fill Camp Randall Stadium. The aerial photograph was made from a helicopter looking northeast toward the isthmus and Wisconsin State Capitol with Lake Mendota on the left and Lake Monona on the right.