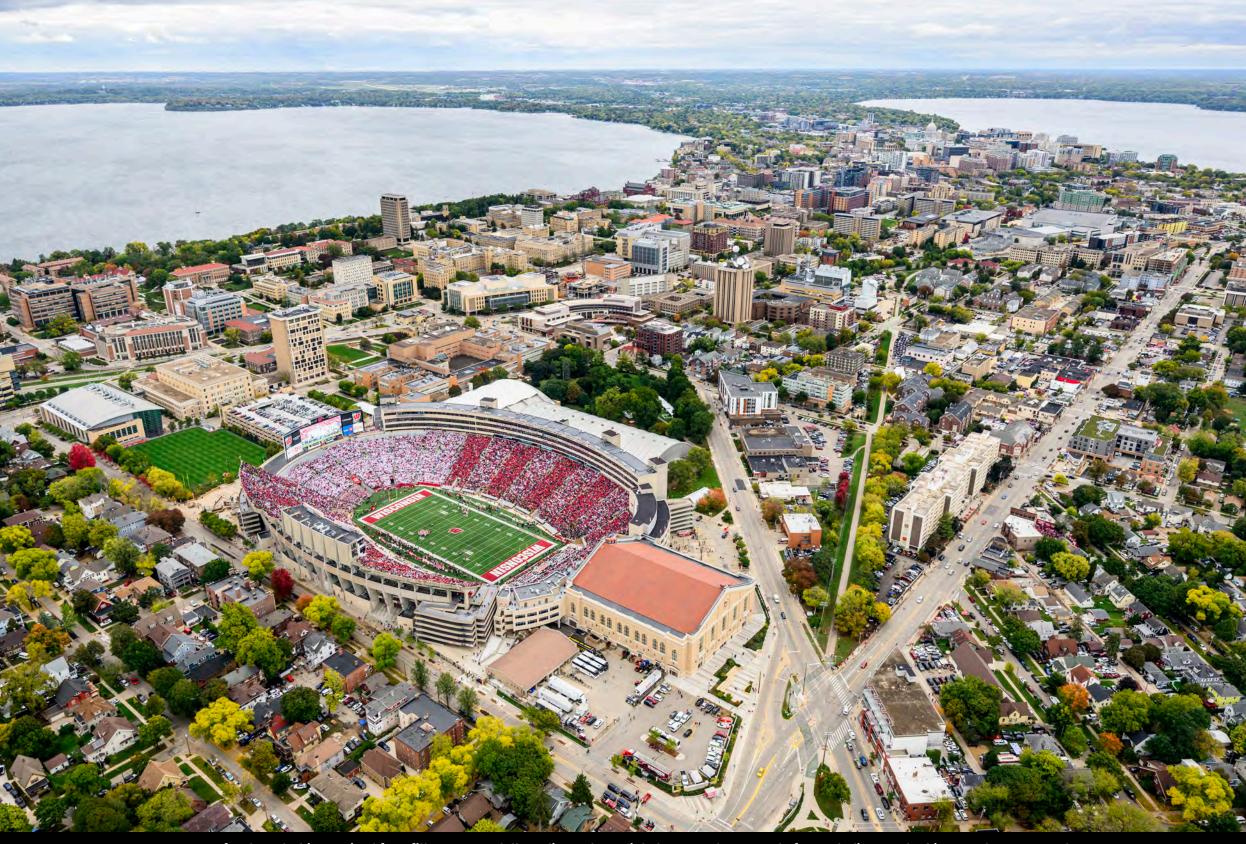

A sea of red- and white-attired fans fill Camp Randall Stadium. The aerial photograph was made from a helicopter looking northeast toward the isthmus and Wisconsin State Capitol with Lake Mendota on the left and Lake Monona on the right.