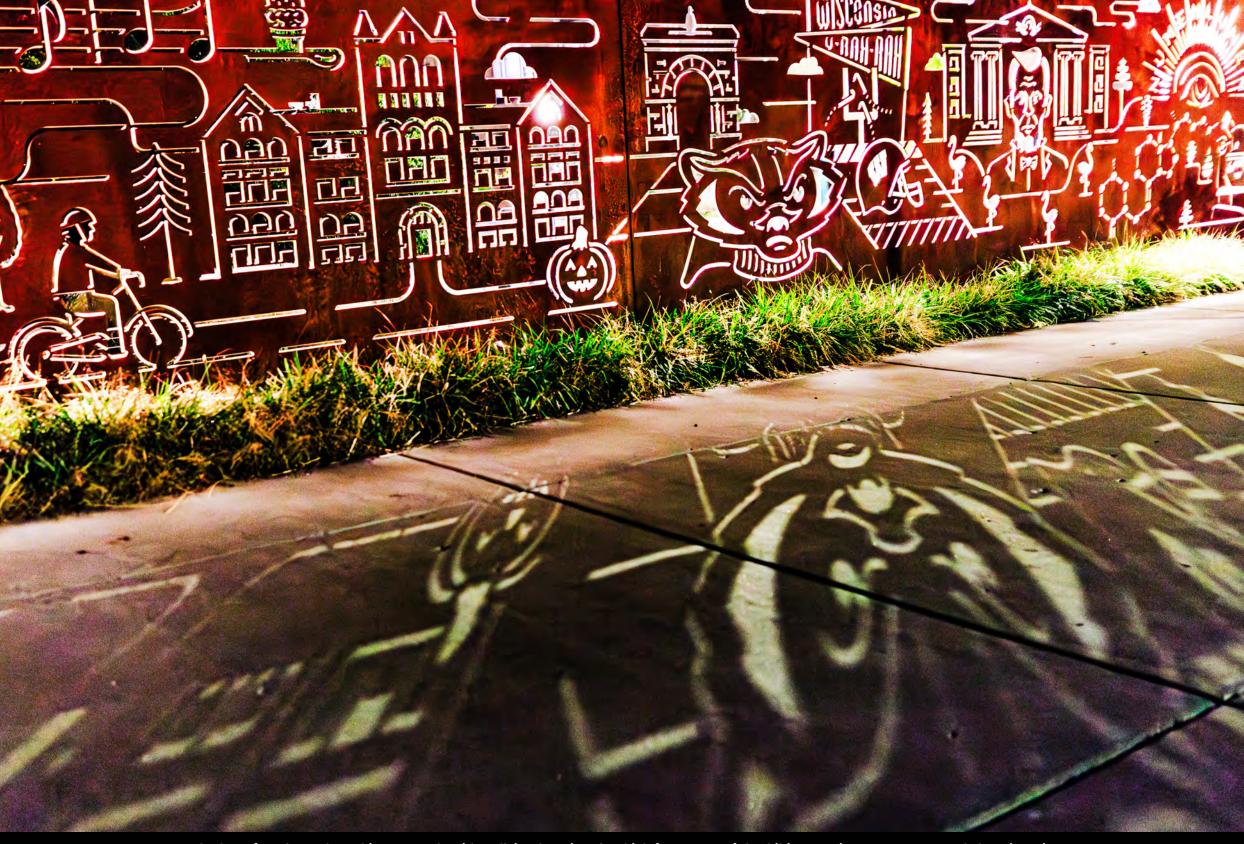

A shadow of Bucky Badger shines onto the sidewalk in Alumni Park, which features artful exhibits, scenic green spaces, and alumni stories.

Backlit in the background are iconic, cutout graphics in rusted steel of the park's 80-foot Badger Pride Wall.