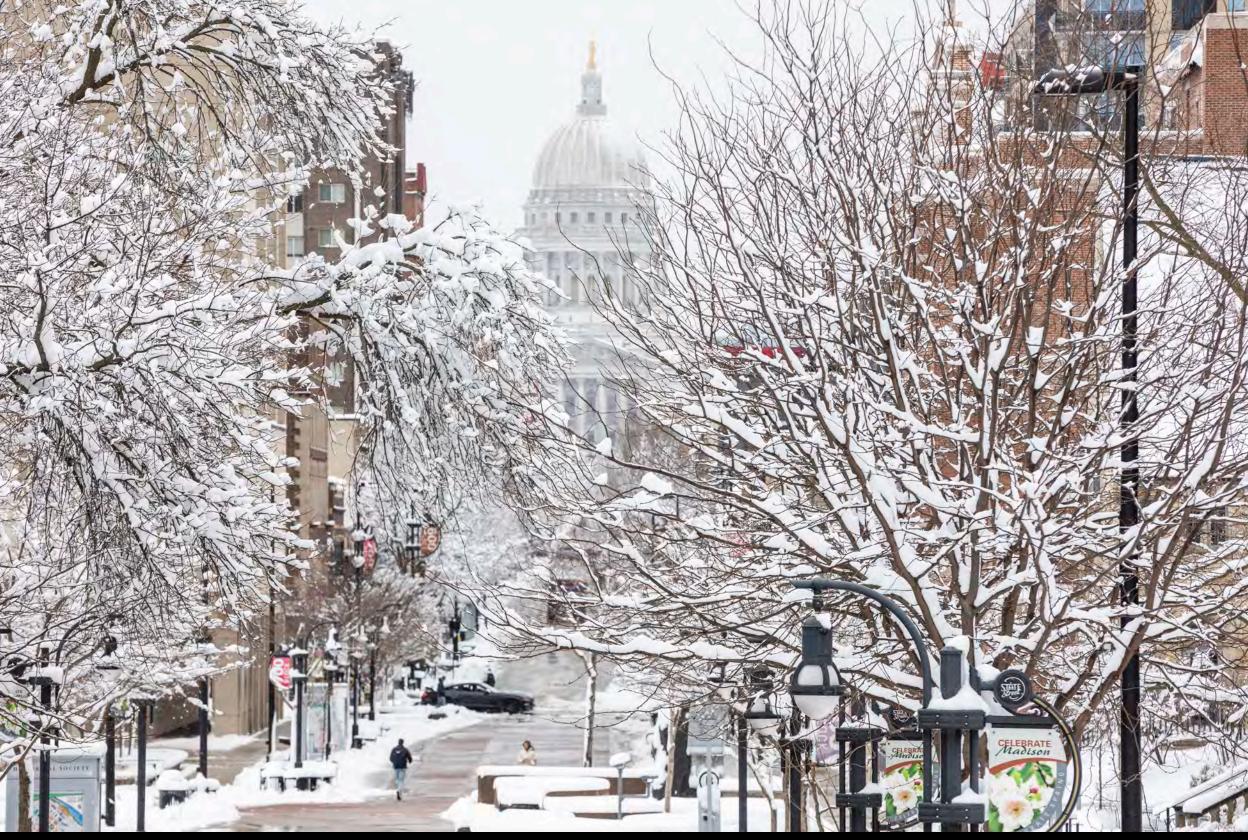

Pedestrians and commuters move through Library Mall and State Street with the dome of the Wisconsin State Capitol in the background.