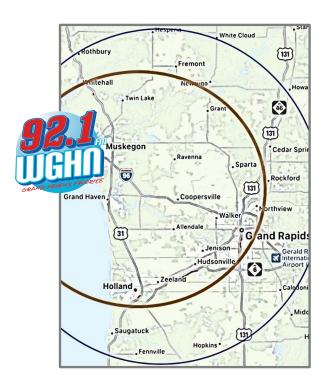

## **WGHN: Live And Local**

WGHN, 92.1 FM is a full-service heritage broadcaster along the Lake Michigan shore, serving as a trusted community area partner since 1956.

Family owned and locally operated, WGHN has deep roots in Northwest Ottawa County. Our coverage area reaches to the south of Holland and North of Muskegon. Our broadcast studios are right along the Boardwalk in the heart of downtown Grand Haven.

WGHN One South Harbor Drive Grand Haven, MI 49417 wghn.com Grand Haven Radio App 616-842-8110

Mike Toth General Manager mtoth@wghn.com

- 346,000 pop.
- North to Whitehall/South to Holland/East into Grand Rapids fringe
- WGHN is the only commercial radio station in its super served area of Grand Haven, Spring Lake, Ferrysburg and surrounding communities (55,000 pop.)
- Adults 35+ (Demo 45-64)
- 51% Female/49% Male
- WGHN.COM
- Mobile App, Facebook, Instagram and The
  Beach Banana mascot