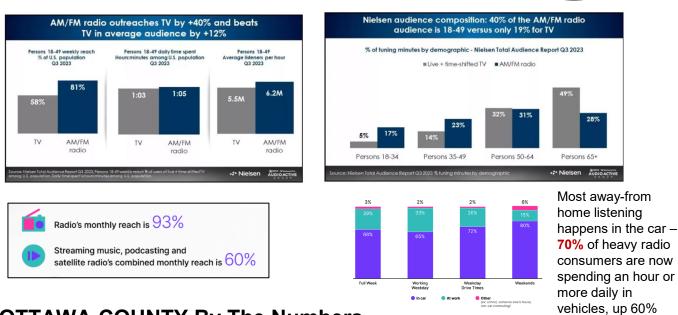

### **RADIO By the Numbers**

Data from Nielsen's Q3 2023 Total Audience Report ranks over-the-air radio as America's most widespread media among adults 18 or older, surpassing social media, online video, and various TV formats. Among 18-49 year olds, radio ties with social media for the highest weekly reach.

The power of radio extends to advertising. Radio is a trusted channel for purchase and intent. Radio has proven to be an enduring and effective means of creating future demand for products and services. 91% of Americans 18+ listen to radio monthly.